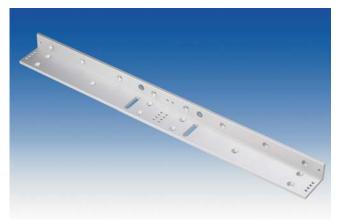

Application for the Electromagnet: 10004, 10005 Series

Fold the mounting template along the dotted line to a 90-degree angle. Close the door, place the template against the door and frame.

Drill three holes in the door as indicated on the template.